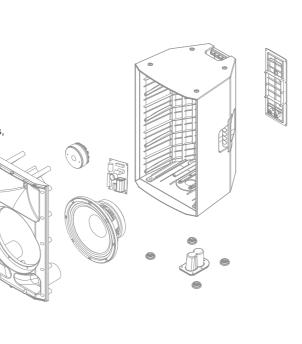

## **FEATURES**

- Strong polypropylene box, injection molding
- High quality unit configuration
- Digital amplifier with DSP, multiple preset modes can be selected or stored
- Multiple hanging points and support, easy to use
- Applications: Conference rooms, multi-function halls, Entertainment venues, Mobile Performances

## 产品特征

- 强力聚丙烯材料箱体,射出模具成型
- 高品质单元配置
- D类功放+DSP,多种预设模式可选或存储调用
- 多吊挂点与支撑配合,使用简单快捷