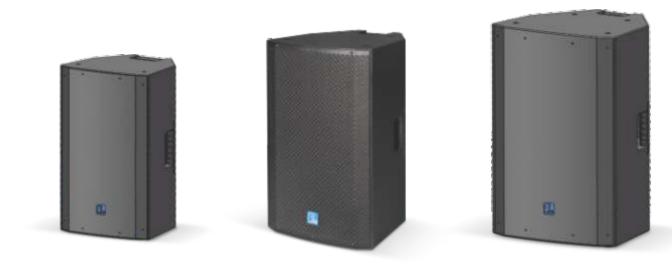

**R** series **Engineering Plastic Speaker** Two-Way Loudspeaker System

PS series is a group of well optimized design of the latest generation, strong polypropylene material box of professional speakers, with the characteristics of full functions, light weight, high SPL, clear, bright and balanced sound quality, exquisite appearance and so on. All adopt high quality unit configuration, the box molded by injection mold.

PS系列是一组精心优化设计的最新一代,强力聚丙烯材料箱体的专业音箱,具有功能齐全,轻便,输出声压级高,音质清新、明亮、均 衡,外观精致等特点。全部采用高品质单元配置,箱体采用模具射出成型。

## **FEATURES**

- Strong polypropylene box, injection molding
- High quality unit configuration
- Digital amplifier with DSP, multiple preset modes can be selected or stored
- Multiple hanging points and support, easy to use
- Applications: Conference rooms, multi-function halls, Entertainment venues, Mobile Performances

## 产品特征

- 强力聚丙烯材料箱体,射出模具成型
- 高品质单元配置
- D类功放+DSP,多种预设模式可选或存储调用
- 多吊挂点与支撑配合,使用简单快捷