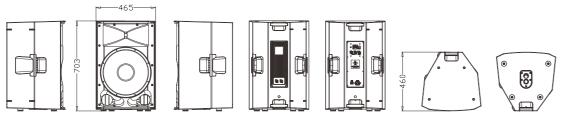

## 适用范围

- 会议室、多功能厅
- 娱乐场所
- 流动演出

| MODEL                     | PS10               | PS10A                          | PS12                           | PS12A                      | PS15               | PS15A                      |
|---------------------------|--------------------|--------------------------------|--------------------------------|----------------------------|--------------------|----------------------------|
| FREQUENCY RESPONSE(-10dB) | 65Hz-18kHz         | 65Hz-18kHz                     | 60Hz-18kHz                     | 60Hz-18kHz                 | 55Hz-18kHz         | 55Hz-18kHz                 |
| LF DRIVER                 | 1×10"              | 1×10"                          | 1×12"                          | 1×12"                      | 1×15"              | 1×15"                      |
|                           | 2" voice coil      | 2.5" voice coil                | 2.5" voice coil                | 2.5" voice coil            | 2.5"voice coil     | 2.5"voice coil             |
| HF DRIVER                 | 1×1"               | 1×1"(25mm)                     | 1×1"                           | 1×1"(25mm)                 | 1×1"               | 1×1"                       |
|                           | 1"voice coil       | 1.4"voice coil                 | 1.4"voice coil                 | 1.4"voice coil             | 1.4"voice coil     | 1.4"voice coil             |
| RATED POWER               | 200W RMS           | 300W/8Ω                        | 250W RMS                       | 400W/8Ω                    | 300W RMS           | 400W/8Ω                    |
|                           | 800W peak          | +100W/8Ω                       | 1000W peak                     | +100W/8Ω                   | 1200W peak         | +100W/8Ω                   |
| SENSITIVITY               | 96dB 1watt/1 metre |                                | 97dB 1watt/1 metre             |                            | 98dB 1watt/1 metre |                            |
| MAXIMUM SPL               | 119 dB continuous  | 119 dB continuous              | 120 dB continuous              | 120 dB continuous          | 122dB continuous   | 122dB continuous           |
|                           | 125dB peak         | 125dB peak                     | 126dB peak                     | 126dB peak                 | 128dB peak         | 128dB peak                 |
| IMPEDANCE                 | 8 ohms             |                                | 8 ohms                         |                            | 8 ohms             |                            |
| DISPERSION(-6dB)          | 90°×60°            | $90^{\circ} \times 60^{\circ}$ | $90^{\circ} \times 60^{\circ}$ | 90°×60°                    | 90°×60°            | 90°×60°                    |
| CROSSOVER FREQUENCIES     | 2.5 kHz passive    |                                | 1.8kHz passive                 |                            | 2.2kHz passive     |                            |
| INPUT CONNECTORS          | 2×Speakon NL4      | Balanced Differential line     | 2×Speakon NL4                  | Balanced Differential line | 2×Speakon NL4      | Balanced Differential line |
| PACKAGE SIZE              | 385×385×600mm      | 385×385×600mm                  | 450×450×685mm                  | 450×450×685mm              | 545×530×771mm      | 545×530×771mm              |
| NET WEIGHT                | 10 kg /pc          | 12 kg /pc                      | 18 kg/pc                       | 20 kg/pc                   | 26 kg/pc           | 28 kg/pc                   |
| GROSS WEIGHT              | 12 kg/pc           | 14 kg/pc                       | 21 kg/pc                       | 23 kg/pc                   | 30 kg/pc           | 32 kg/pc                   |