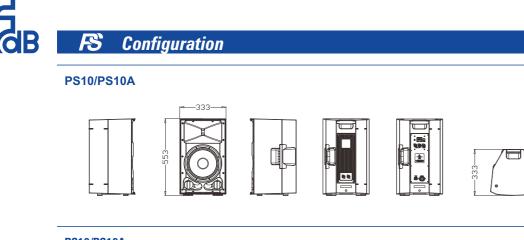

## 适用范围

- 会议室、多功能厅
- 娱乐场所
- 流动演出

| MODEL                     | PS10               | PS10A                          | PS12                           | PS12A                      | PS15               | PS15A                      |
|---------------------------|--------------------|--------------------------------|--------------------------------|----------------------------|--------------------|----------------------------|
| FREQUENCY RESPONSE(-10dB) | 65Hz-18kHz         | 65Hz-18kHz                     | 60Hz-18kHz                     | 60Hz-18kHz                 | 55Hz-18kHz         | 55Hz-18kHz                 |
| LF DRIVER                 | 1×10"              | 1×10"                          | 1×12"                          | 1×12"                      | 1×15"              | 1×15"                      |
|                           | 2" voice coil      | 2.5" voice coil                | 2.5" voice coil                | 2.5" voice coil            | 2.5"voice coil     | 2.5"voice coil             |
| HF DRIVER                 | 1×1"               | 1×1"(25mm)                     | 1×1"                           | 1×1"(25mm)                 | 1×1"               | 1×1"                       |
|                           | 1"voice coil       | 1.4"voice coil                 | 1.4"voice coil                 | 1.4"voice coil             | 1.4"voice coil     | 1.4"voice coil             |
| RATED POWER               | 200W RMS           | 300W/8Ω                        | 250W RMS                       | 400W/8Ω                    | 300W RMS           | 400W/8Ω                    |
|                           | 800W peak          | +100W/8Ω                       | 1000W peak                     | +100W/8Ω                   | 1200W peak         | +100W/8Ω                   |
| SENSITIVITY               | 96dB 1watt/1 metre |                                | 97dB 1watt/1 metre             |                            | 98dB 1watt/1 metre |                            |
| MAXIMUM SPL               | 119 dB continuous  | 119 dB continuous              | 120 dB continuous              | 120 dB continuous          | 122dB continuous   | 122dB continuous           |
|                           | 125dB peak         | 125dB peak                     | 126dB peak                     | 126dB peak                 | 128dB peak         | 128dB peak                 |
| IMPEDANCE                 | 8 ohms             |                                | 8 ohms                         |                            | 8 ohms             |                            |
| DISPERSION(-6dB)          | 90°×60°            | $90^{\circ} \times 60^{\circ}$ | $90^{\circ} \times 60^{\circ}$ | 90°×60°                    | 90°×60°            | 90°×60°                    |
| CROSSOVER FREQUENCIES     | 2.5 kHz passive    |                                | 1.8kHz passive                 |                            | 2.2kHz passive     |                            |
| INPUT CONNECTORS          | 2×Speakon NL4      | Balanced Differential line     | 2×Speakon NL4                  | Balanced Differential line | 2×Speakon NL4      | Balanced Differential line |
| PACKAGE SIZE              | 385×385×600mm      | 385×385×600mm                  | 450×450×685mm                  | 450×450×685mm              | 545×530×771mm      | 545×530×771mm              |
| NET WEIGHT                | 10 kg /pc          | 12 kg /pc                      | 18 kg/pc                       | 20 kg/pc                   | 26 kg/pc           | 28 kg/pc                   |
| GROSS WEIGHT              | 12 kg/pc           | 14 kg/pc                       | 21 kg/pc                       | 23 kg/pc                   | 30 kg/pc           | 32 kg/pc                   |