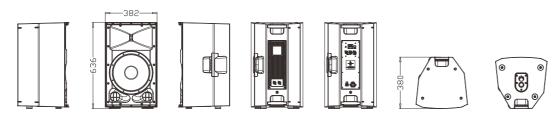

## 适用范围

- 会议室、多功能厅
- 娱乐场所
- 流动演出

| MODEL                     | PS10               | PS10A                          | PS12                           | PS12A                      | PS15               | PS15A                      |
|---------------------------|--------------------|--------------------------------|--------------------------------|----------------------------|--------------------|----------------------------|
| FREQUENCY RESPONSE(-10dB) | 65Hz-18kHz         | 65Hz-18kHz                     | 60Hz-18kHz                     | 60Hz-18kHz                 | 55Hz-18kHz         | 55Hz-18kHz                 |
| LF DRIVER                 | 1×10"              | 1×10"                          | 1×12"                          | 1×12"                      | 1×15"              | 1×15"                      |
|                           | 2" voice coil      | 2.5" voice coil                | 2.5" voice coil                | 2.5" voice coil            | 2.5"voice coil     | 2.5"voice coil             |
| HF DRIVER                 | 1×1"               | 1×1"(25mm)                     | 1×1"                           | 1×1"(25mm)                 | 1×1"               | 1×1"                       |
|                           | 1"voice coil       | 1.4"voice coil                 | 1.4"voice coil                 | 1.4"voice coil             | 1.4"voice coil     | 1.4"voice coil             |
| RATED POWER               | 200W RMS           | 300W/8Ω                        | 250W RMS                       | 400W/8Ω                    | 300W RMS           | 400W/8Ω                    |
|                           | 800W peak          | +100W/8Ω                       | 1000W peak                     | +100W/8Ω                   | 1200W peak         | +100W/8Ω                   |
| SENSITIVITY               | 96dB 1watt/1 metre |                                | 97dB 1watt/1 metre             |                            | 98dB 1watt/1 metre |                            |
| MAXIMUM SPL               | 119 dB continuous  | 119 dB continuous              | 120 dB continuous              | 120 dB continuous          | 122dB continuous   | 122dB continuous           |
|                           | 125dB peak         | 125dB peak                     | 126dB peak                     | 126dB peak                 | 128dB peak         | 128dB peak                 |
| IMPEDANCE                 | 8 ohms             |                                | 8 ohms                         |                            | 8 ohms             |                            |
| DISPERSION(-6dB)          | 90°×60°            | $90^{\circ} \times 60^{\circ}$ | $90^{\circ} \times 60^{\circ}$ | 90°×60°                    | 90°×60°            | 90°×60°                    |
| CROSSOVER FREQUENCIES     | 2.5 kHz passive    |                                | 1.8kHz passive                 |                            | 2.2kHz passive     |                            |
| INPUT CONNECTORS          | 2×Speakon NL4      | Balanced Differential line     | 2×Speakon NL4                  | Balanced Differential line | 2×Speakon NL4      | Balanced Differential line |
| PACKAGE SIZE              | 385×385×600mm      | 385×385×600mm                  | 450×450×685mm                  | 450×450×685mm              | 545×530×771mm      | 545×530×771mm              |
| NET WEIGHT                | 10 kg /pc          | 12 kg /pc                      | 18 kg/pc                       | 20 kg/pc                   | 26 kg/pc           | 28 kg/pc                   |
| GROSS WEIGHT              | 12 kg/pc           | 14 kg/pc                       | 21 kg/pc                       | 23 kg/pc                   | 30 kg/pc           | 32 kg/pc                   |